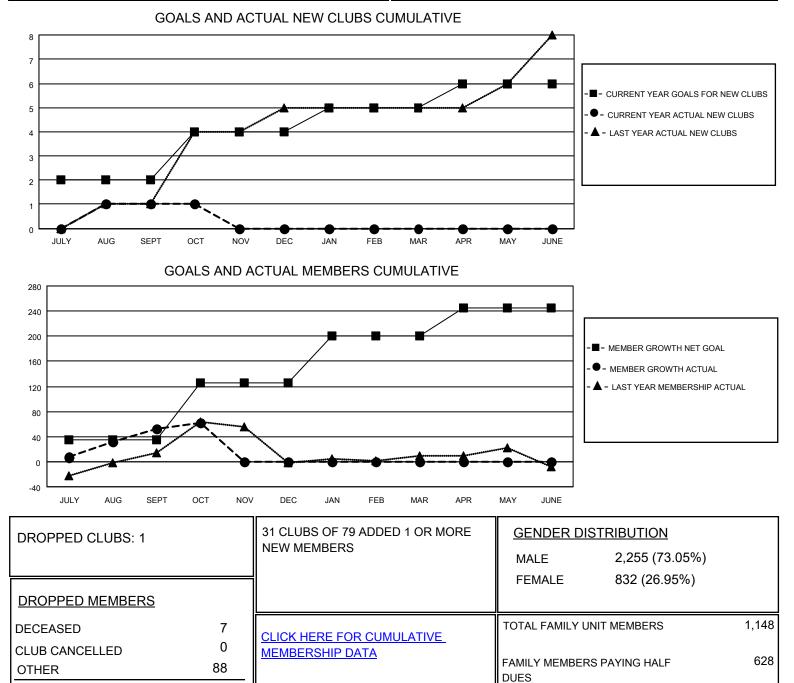

## LOCATION INDIA

District 322 D

Results as of: 10/31/2020

| Clubs                 |               |           |               | Members               |                         |                         |                                                    |
|-----------------------|---------------|-----------|---------------|-----------------------|-------------------------|-------------------------|----------------------------------------------------|
| RESULTS FOR 2020-2021 |               |           |               | RESULTS FOR 2020-2021 |                         |                         |                                                    |
| QUARTER               | NEW CLUB GOAL | NEW CLUBS | DROPPED CLUBS | QUARTER ME            | MBER GROWTH NET<br>GOAL | MEMBER GROWTH<br>ACTUAL | DROPPED<br>MEMBERS ACTUAL<br>(including transfers) |
| JULY/AUG/SEPT         | 2             | 1         | 1             | JULY/AUG/SEPT         | 35                      | 142                     | 88                                                 |
| OCT/NOV/DEC           | 2             | 0         | 0             | OCT/NOV/DEC           | 91                      | 17                      | 7                                                  |
| JAN/FEB/MAR           | 1             | 0         | 0             | JAN/FEB/MAR           | 75                      | 0                       | 0                                                  |
| APR/MAY/JUNE          | 1             | 0         | 0             | APR/MAY/JUNE          | 44                      | 0                       | 0                                                  |